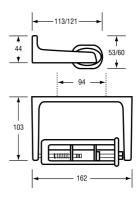

## ML820\_A1

Single Toilet Roll Holder

## **Specification**

| Material          | Enamel Baked Aluminium<br>Single Mould ABS Holder with<br>Stainless Steel Pins & Spring     |
|-------------------|---------------------------------------------------------------------------------------------|
| Finish            | Grey Enamel Frame, Grey Holder                                                              |
| Mounting          | Surface Mount Visible Fix                                                                   |
| Capacity          | Holds one standard toilet roll                                                              |
| Also<br>Available | ML825A1: Holds two standard toilet rolls                                                    |
| Features          | Non-Restricted Feed<br>Tamper Resistant Holder                                              |
| Note              | * This unit is accessible compliant when installed in accordance with AS1428.1. guidelines. |